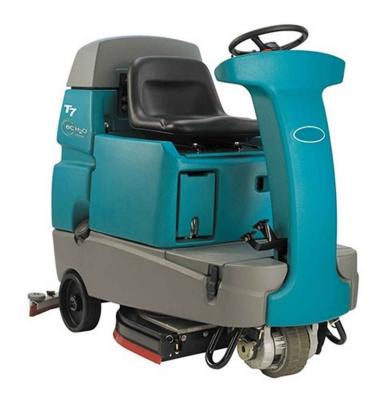

## **Tennant T7**

The Tennant T7 is a diligently designed ride-on floor scrubber made to maneuver in the tightest of spaces while also cleaning large areas quickly and efficiently. The T7 can run up to 4.5 hours on a single charge allowing it to clean up to 178,000+ SQFT with ease – talk about achieving maximum productivity!

## **Technical Data**

**Application:** Indoor

Estimated Coverage/ Productivity (per hour): Up to 39,600 ft 2 /hr / 3,680 m 2 /hr

Cleaning Path: 26 in / 650 mm or 32 in / 800 mm

**Recovery Tank Capacity**: 29 gal / 110 L **Solution Tank Capacity:** 29 gal / 110 L

**Squeegee Width:** 37.5 in / 950 mm or 42 in / 1065 mm

Brush RPMs: 225 rpm

Sound Level (operator's ear): 67 dBA

**Power Source:** Battery **Machine Type:** Ride-On